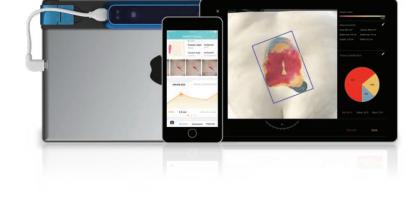

#### How does eKare in Sight improve Wound Care?

- Analyze 3D wound dimensions and visual classification in real-time
- Optimize workflow and automate documentation with EHR integration
- Promote better clinical decisions with real-time data and analytics
- Ensure compliance and mitigate risk with streamlined documentation and reporting
- Improve care coordination and remote monitoring with a HIPAA-compliant cloud database

#### **Workflow Optimization**

Streamline wound assessment and documentation with a single image capture. Eliminate redundancy by automatically syncing data to a secure cloud for easy archiving and access.