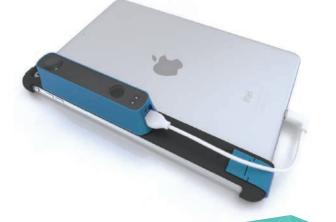

Perform and document wound measurement in less than 10 seconds

Point-and-shoot, no reference marker required