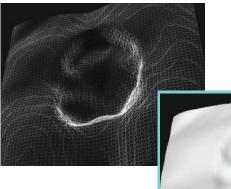

### Clinically Validated Precision & Consistency\*

Developed by world-class experts in computer vision, eKare insight<sup>®</sup> delivers exceptional performance in wound measurement accuracy and reliability.

Perform and document wound measurement in less than 10 seconds

Point-and-shoot, no reference marker required