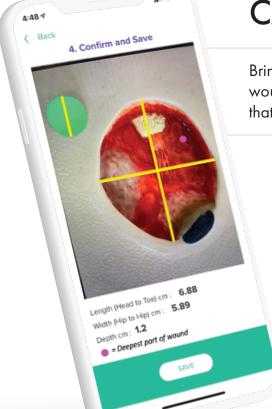

#### **EASY, FAST & ACCURATE**

- Smooth & intuitive design
- Eliminate wasted time to document
- Ensure precise wound measurements

#### **IMPROVE QUALITY**

- Standardized wound documentation
- Capture more data in less time with fewer defects
- Custom care plans for each patient means better care and improved heal times.
- · Gain improved regulatory compliance