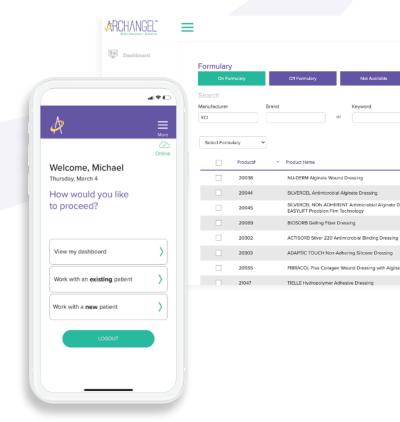

#### **EASY, FAST & ACCURATE**

- Smooth & intuitive design
- Eliminate wasted time to document
- Ensure precise wound measurements

#### **CONFIGURABLE**

- Tailor your wound workfllow
- Build a custom formulary
- Define dashboards & reports

#### **INTEGRATED**

- Connect with built-in telemedicine
- Order, track, and bill supplies
- Integrate to your EHR systems