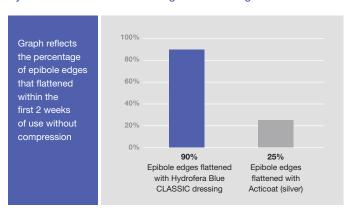

### ✓ Choose Blue: Edge Effect

Multiple authors have noted resolution of epibole or flattening of wound edges with use of Hydrofera Blue CLASSIC dressings<sup>4, 6, 7</sup>

#### Hydrofera Blue CLASSIC dressing addresses edge effect<sup>10</sup>