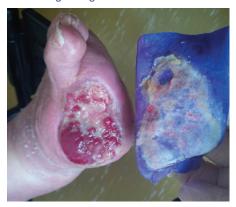

Management

- Broad-spectrum antibacterial activity provided by two well-known organic pigments, methylene blue and gentian violet
- Non-cytotoxic
- Less expensive than many silver foam dressings8

#### ✓ Choose Blue: Autolytic Debridement

- Multiple authors have observed autolytic debridement with use of Hydrofera Blue CLASSIC dressings.<sup>2-4</sup>
- In a porcine eschar study, a statistically significant reduction in eschar was seen when Hydrofera Blue CLASSIC dressing was used.<sup>2</sup>
  These results may not be representative of effects in humans.

## Hydrofera Blue CLASSIC dressings are compatible with enzymatic debriders<sup>5</sup>



In-vitro 24-hour digestion of collagen in Artificial Eschar Model by Collagenase

## Example of devitalized tissue removed at dressing change



## ✓ Choose Blue: Moisture Management

Hydrofera Blue CLASSIC dressings' micro-pore structure is specifically designed for wound care. It maintains similar absorbency as compared to other highly absorptive dressings.

#### Absorbency compared to other foam dressings9



### ✓ Choose Blue: Edge Effect

Multiple authors have noted resolution of epibole or flattening of wound edges with use of Hydrofera Blue CLASSIC dressings<sup>4, 6, 7</sup>

#### Hydrofera Blue CLASSIC dressing addresses edge effect<sup>10</sup>





## Antibacterial Foam Dressings Ordering Information

#### **Hydrofera Blue CLASSIC®**

|