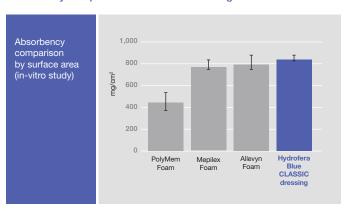

## ✓ Choose Blue: Moisture Management

Hydrofera Blue CLASSIC dressings' micro-pore structure is specifically designed for wound care. It maintains similar absorbency as compared to other highly absorptive dressings.

#### Absorbency compared to other foam dressings9