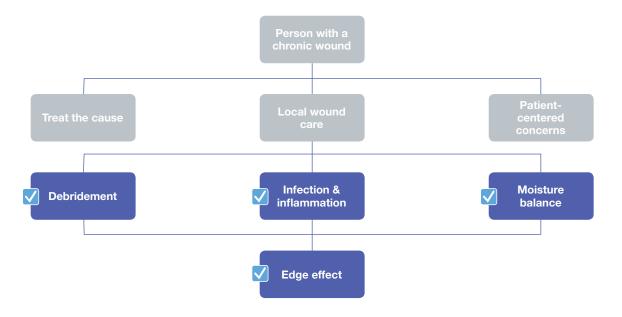

#### The Wound Bed Preparation Paradigm<sup>1</sup>

Sibbald, Ovington, Ayello, Goodman, Elliott, 2014.1

All Hydrofera Blue dressings are effective against a broad spectrum of microorganisms (gram-negative, gram-positive and yeast) commonly found in wounds.<sup>2</sup>