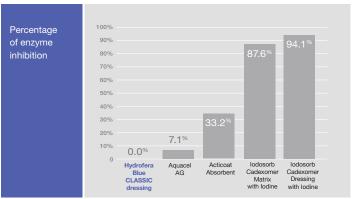

## Hydrofera Blue CLASSIC dressings are compatible with enzymatic debriders<sup>5</sup>

In-vitro 24-hour digestion of collagen in Artificial Eschar Model by Collagenase