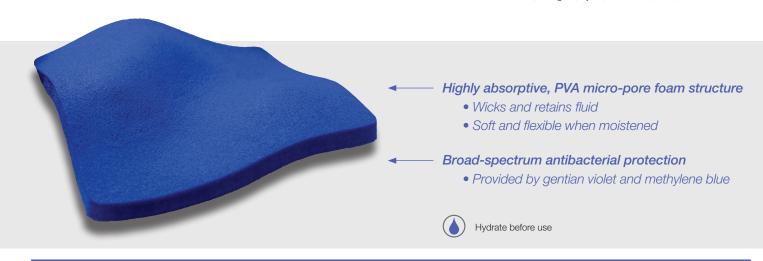

## ✓ Choose Blue: Bioburden Management

- Broad-spectrum antibacterial activity provided by two well-known organic pigments, methylene blue and gentian violet
- Non-cytotoxic
- Less expensive than many silver foam dressings8

## ✓ Choose Blue: Moisture Management

Hydrofera Blue CLASSIC dressings' micro-pore structure is specifically designed for wound care. It maintains similar absorbency as compared to other highly absorptive dressings.